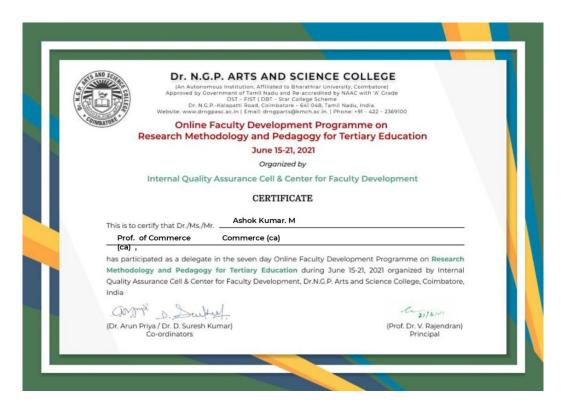

# Chairman – FTLE-2021 Prof. Dr. V. Rajendran

Steering Committee Dr. D. Geetharamani, Dean Acad

Dr. S. Saravanan, Dean Admin Dr. S. Balasubromanian, Dean R&D

Dr. V. Shanmugaraju, Dean SA

Dr. S. Arunpriya Dr. D. Suresh Kumar